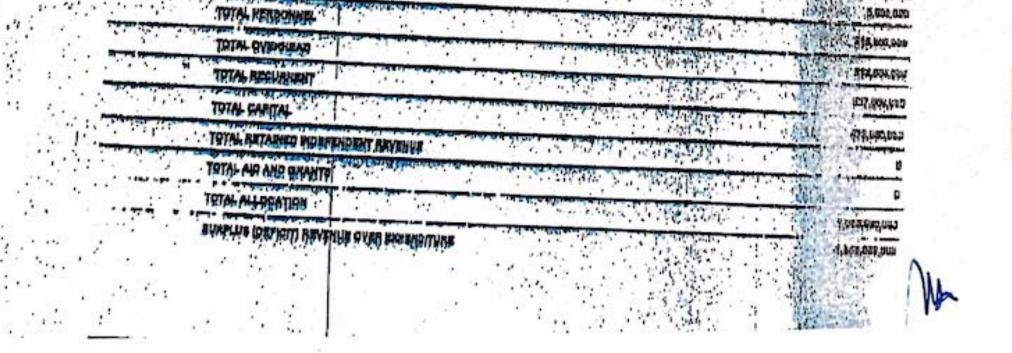

8. I, therefore, submit here, for your consideration:

- Annex 1 Appropriation Bill for 2023 in respect of the National Steel Council in which was granted ¥473,000,000.00 for Capital; ¥212,000,000.00 for Overhead and ¥315,000,000.00 for staff salaries.
- Annex 2 The Budget Performance detail from inception of the NSC todate (under various Subheads): Annex 2(a) – N162,939,500.00 Capital; Annex 2(b) – N74,499,029.45 Overhead Budget Execution.
- Annex 3 Approval for placement for National Steel Council on the Consolidated Research and Allied Institutions Salary Structure (CONRAISS), preparatory to the 2024 Appropriation.
- Annex 3(b) Approval for Recruitment of 107 staff of the National Steel Council.
- Annex 4 First Draft Budgetary Proposal for 2024 Appropriation.
- Annex 5 First Draft National Steel Council 2024 Capital Budget (by Budget Office).
- Annex 6 First Draft National Steel Council Overhead 2024 Budget (by Budget Office)
- Annex 7 Projected IGR (2024) for the Council.
- Annex 8 10% Levy on Steel Products as IGR currently available to the Council under review and investment sector of the Accountant-General's Office.
- Annex 9 Road-map and blue-print (strategies) to achieving the Presidential KPIs for the development of the steel sector.